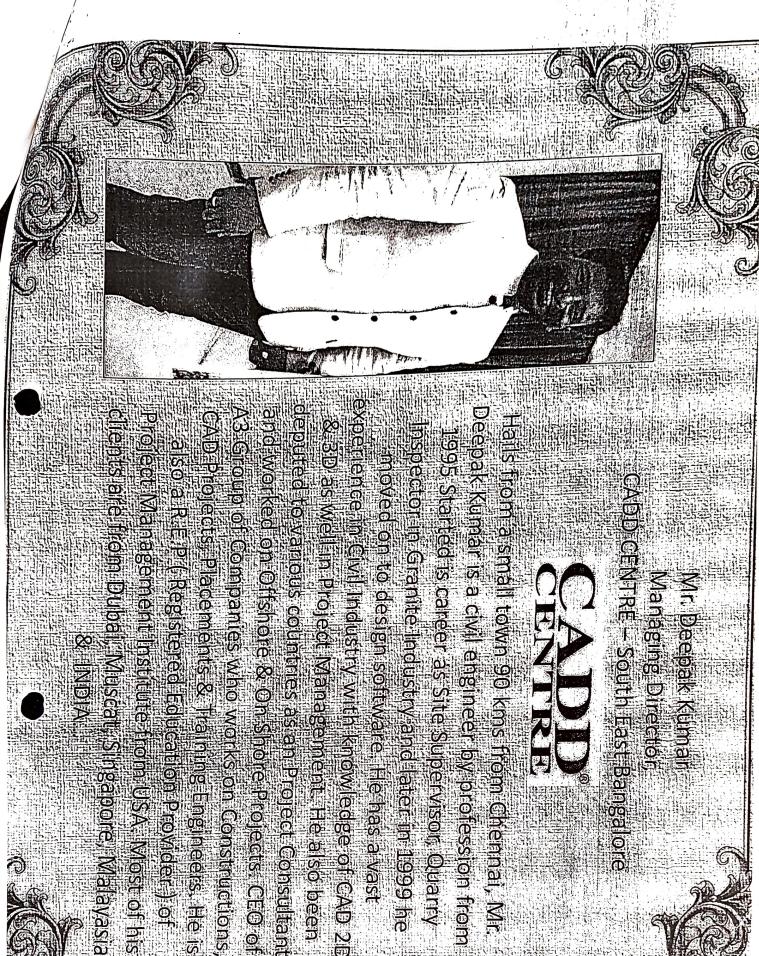

# Software Application on Project Management

By

Mr. N Deepak Kumar

Director,

CADD Centre

Date: 31.10.2018

Time: 2.00 PM

<u>Venue</u>

Topic of Expert Lecture: Usage of Softwares in Project Management.

### Speaker:

Programme began with welcome address by Mr. Pawan Kumar K R. The lecture was organized to fill the gap in syllabus about the usage of software in project management. The lecture of two hours predominantly covered the following topics